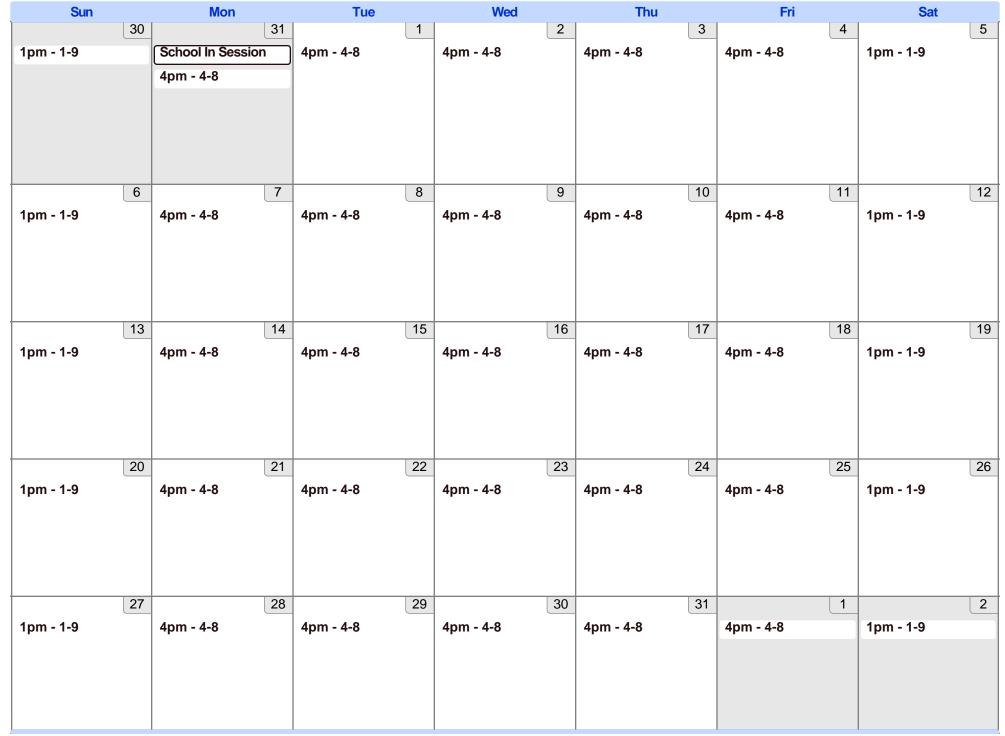

Pool Lifeguard Hours, Holidays in United States

Jul 2023 (Eastern Time - New York)

| Sun       | Mon               | Tue              | Wed         | Thu         | Fri         | Sat       |
|-----------|-------------------|------------------|-------------|-------------|-------------|-----------|
| 25        | 26                | 27               | 28          | 29          | 30          | 1         |
| 1pm - 1-9 | 12pm - 12-6       | 12pm - 12-6      | 12pm - 12-6 | 12pm - 12-6 | 12pm - 12-6 | 1pm - 1-9 |
|           |                   |                  |             |             |             |           |
|           |                   |                  |             |             |             |           |
|           |                   |                  |             |             |             |           |
| 2         | 3                 | 4                | 5           | 6           | 7           | 8         |
| 1pm - 1-9 | 12pm - 12-6       | Independence Day | 12pm - 12-6 | 12pm - 12-6 | 12pm - 12-6 | 1pm - 1-9 |
|           |                   | 12pm - 12-5 (3)  |             |             |             |           |
|           |                   |                  |             |             |             |           |
|           |                   |                  |             |             |             |           |
|           |                   |                  |             |             |             |           |
| 9         | 10                | 11               | 12          | 13          | 14          | 15        |
| 1pm - 1-9 | 12pm - 12-6       | 12pm - 12-6      | 12pm - 12-6 | 12pm - 12-6 | 12pm - 12-6 | 1pm - 1-9 |
|           |                   |                  |             |             |             |           |
|           |                   |                  |             |             |             |           |
|           |                   |                  |             |             |             |           |
| 16        | 17                | 18               | 19          | 20          | 21          | 22        |
| 1pm - 1-9 | 12pm - 12-6       | 12pm - 12-6      | 12pm - 12-6 | 12pm - 12-6 | 12pm - 12-6 | 1pm - 1-9 |
|           |                   |                  |             |             |             |           |
|           |                   |                  |             |             |             |           |
|           |                   |                  |             |             |             |           |
| 23        | 24                | 25               | 26          | 27          | 28          | 29        |
| 1pm - 1-9 | 12pm - 12-6       | 12pm - 12-6      | 12pm - 12-6 | 12pm - 12-6 | 12pm - 12-6 | 1pm - 1-9 |
|           |                   |                  |             |             |             |           |
|           |                   |                  |             |             |             |           |
|           |                   |                  |             |             |             |           |
| 30        | 31                | 1                | 2           | 3           | 4           | 5         |
| 1pm - 1-9 | School In Session | 4pm - 4-8        | 4pm - 4-8   | 4pm - 4-8   | 4pm - 4-8   | 1pm - 1-9 |
|           | 4pm - 4-8         |                  |             |             |             |           |
|           |                   |                  |             |             |             |           |
|           |                   |                  |             |             |             |           |
|           |                   |                  |             |             |             |           |
| 1         | 1                 | 1                | 1           | 1           | 1           |           |