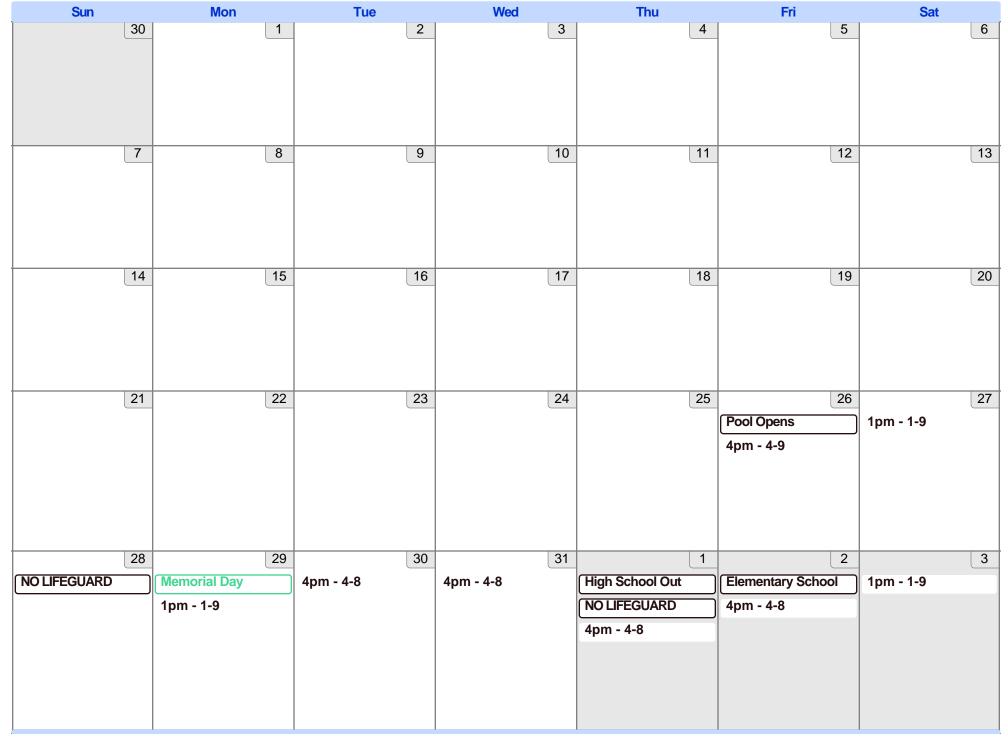

Pool Lifeguard Hours, Holidays in United States

May 2023 (Eastern Time - New York)

Pool Lifeguard Hours, Holidays in United States

Jun 2023 (Eastern Time - New York)

| Sun          | Mon          | Tue         | Wed         | Thu             | Fri               | Sat         |
|--------------|--------------|-------------|-------------|-----------------|-------------------|-------------|
| 28           | 29           | 30          | 31          | 1               | 2                 | 3           |
| NO LIFEGUARD | Memorial Day | 4pm - 4-8   | 4pm - 4-8   | High School Out | Elementary School | 1pm - 1-9   |
|              | 1pm - 1-9    |             |             | NO LIFEGUARD    | 4pm - 4-8         |             |
|              |              |             |             | 4pm - 4-8       |                   |             |
|              |              |             |             |                 |                   |             |
|              |              |             |             |                 |                   |             |
|              |              |             |             |                 |                   |             |
|              |              |             |             |                 |                   |             |
| 4            | 5            | 6           | 7           | 8               | 9                 | 10          |
| 1pm - 1-9    | 12pm - 12-6  | 12pm - 12-6 | 12pm - 12-6 | 12pm - 12-6     | 12pm - 12-6       | 1pm - 1-9   |
|              |              |             |             |                 |                   |             |
|              |              |             |             |                 |                   |             |
|              |              |             |             |                 |                   |             |
|              |              |             |             |                 |                   |             |
| 11           | 12           | 13          | 14          | 15              | 16                | 17          |
| 1pm - 1-9    | 12pm - 12-6  | 12pm - 12-6 | 12pm - 12-6 | 12pm - 12-6     | 12pm - 12-6       | 1pm - 1-9   |
|              |              |             |             |                 |                   |             |
|              |              |             |             |                 |                   |             |
|              |              |             |             |                 |                   |             |
|              | 40           |             |             |                 |                   |             |
| 18           |              | -           | 21          | 22              | 23                | 24          |
| 1pm - 1-9    | Juneteenth   | 12pm - 12-6 | 12pm - 12-6 | 12pm - 12-6     | 12pm - 12-6       | 1pm - 1-9   |
|              | 12pm - 12-6  |             |             |                 |                   |             |
|              |              |             |             |                 |                   |             |
|              |              |             |             |                 |                   |             |
|              |              |             |             |                 |                   |             |
| 25           | 26           | 27          | 28          | 29              | 30                | 1           |
| 1pm - 1-9    | 12pm - 12-6  | 12pm - 12-6 | 12pm - 12-6 | 12pm - 12-6     | 12pm - 12-6       | 1pm - 1-9   |
|              | 12pm - 12-0  |             | 12pm - 12-0 | 12pm - 12-0     | 12pm - 12-0       | ipiii - 1-3 |
|              |              |             |             |                 |                   |             |
|              |              |             |             |                 |                   |             |
|              |              |             |             |                 |                   |             |
| 1            | I            | 1           | 1           | 1               | 1                 |             |